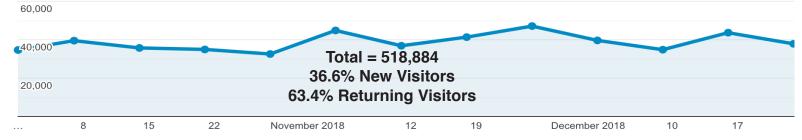

405



## **Source Statistics December 2018**

\*Data extracted from Google Analytics.

|                    | St. Thomas | St. Croix | St. John | <u>Total</u> |
|--------------------|------------|-----------|----------|--------------|
| Pageviews          | 169,933    | 256,546   | 42,949   | 469,428      |
| Unique Pageviews   | 140,638    | 203,232   | 38,502   | 382,372      |
| Sessions           | 64,294     | 94,382    | 30,399   | 189,075      |
| Users              | 40,230     | 38,812    | 22,227   | 102,269      |
| Pages/<br>Sessions | 2.02       | 2.72      | 1.41     |              |
| Avg Session        | 1:52       | 2:27      | 1:41     |              |
| Avg Time/Page      | 1:50       | 1:25      | 2:25     |              |

## St. Thomas Source Pageviews Oct-Dec 2018



## St. Croix Source Pageviews Oct-Dec 2018

100.000

| 50,000                   |   |    |    | Total = 7     | 73,562 |    |               |    |    |   |
|--------------------------|---|----|----|---------------|--------|----|---------------|----|----|---|
| 33.1% New Visitors       |   |    |    |               |        |    |               |    |    |   |
| 66.9% Returning Visitors |   |    |    |               |        |    |               |    |    |   |
|                          | 8 | 15 | 22 | November 2018 | 12     | 19 | December 2018 | 10 | 17 | - |

## St. John Source Pageviews Oct-Dec 2018



For Display Advertising, contact advertising@visource.com or call 340.228.8784